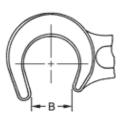

| DIMENSIONS TITAN Surgrip Valve Wheel Wrench |       |        |        |         |  |
|---------------------------------------------|-------|--------|--------|---------|--|
| ITEM                                        | SMALL | LARGE  | SMALL  | LARGE   |  |
| SIZE                                        |       |        |        |         |  |
| VW0SG                                       | 3/8"  | 7/16"  | 1/2"   | 21/32"  |  |
| VW0LSG                                      | 3/8"  | 7/16"  | 1/2"   | 21/32"  |  |
| VW10SG                                      | 1/2"  | 9/16"  | 11/16" | 1"      |  |
| VW12SG                                      | 9/16" | 5/8"   | 1"     | 1-5/16" |  |
| VW1SG                                       | (     | 9/16"  |        | 1"      |  |
| VW2SG                                       |       | 5/8"   |        | 1-5/16" |  |
| VW3SG                                       | 1     | 1-1/8" |        | 2"      |  |