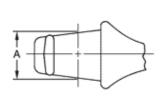

| DIMENSIONS TITAN Surgrip Valve Wheel Wrench |       |        |        |         |  |
|---------------------------------------------|-------|--------|--------|---------|--|
| ITEM                                        | SMALL | LARGE  | SMALL  | LARGE   |  |
| SIZE                                        |       |        |        |         |  |
| VW0SG                                       | 3/8"  | 7/16"  | 1/2"   | 21/32"  |  |
| VW0LSG                                      | 3/8"  | 7/16"  | 1/2"   | 21/32"  |  |
| VW10SG                                      | 1/2"  | 9/16"  | 11/16" | 1"      |  |
| VW12SG                                      | 9/16" | 5/8"   | 1"     | 1-5/16" |  |
| VW1SG                                       | (     | 9/16"  |        | 1"      |  |
| VW2SG                                       |       | 5/8"   |        | 1-5/16" |  |
| VW3SG                                       | 1     | 1-1/8" |        | 2"      |  |