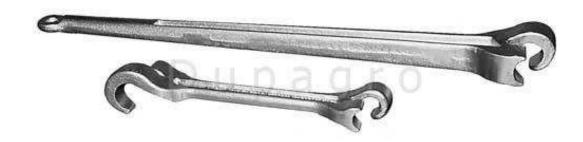

## **TITAN Surgrip Valve Wheel Wrench**

TITAN SURGRIP VALVE WHEEL WRENCHES significantly reduce the chance of injury due to wrench slippage when opening and closing valves.

These durable, ductile iron wrenches are **safer** and **easier** to use because the head design provides a **better grip** and allows the operator to rest the wrench on top of the wheel when opening stubborn valves. This, along with **longer handle** lengths for **more leverage**, make the TITAN Surgrip the best valve wheel wrench on the market.

| TITAN Sui | ITAN Surgrip Valve Wheel Wrench |                          |        |  |  |
|-----------|---------------------------------|--------------------------|--------|--|--|
| ITEM      | PATTERN                         | OVERALL LENGTH (approx.) | WEIGHT |  |  |
| VW0SG     | Double-end                      | 8"                       | 0,40   |  |  |
| VW0LSG    | Double-end                      | 15"                      | 0,62   |  |  |
| VW10SG    | Double-end                      | 10"                      | 0,68   |  |  |
| VW12SG    | Double-end                      | 22"                      | 2,1    |  |  |
| VW1SG     | Single-end                      | 22"                      | 1,8    |  |  |
| VW2SG     | Single-end                      | 27"                      | 2,55   |  |  |
| VW3SG     | Single-end                      | 27"                      | 5,44   |  |  |