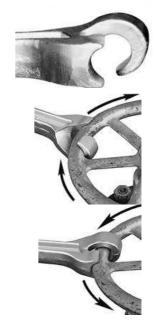

## **TITAN Surgrip Valve Wheel Wrench**

TITAN SURGRIP VALVE WHEEL WRENCHES significantly reduce the chance of injury due to wrench slippage when opening and closing valves.

These durable, ductile iron wrenches are **safer** and **easier** to use because the head design provides a **better grip** and allows the operator to rest the wrench on top of the wheel when opening stubborn valves. This, along with **longer handle** lengths for **more leverage**, make the TITAN Surgrip the best valve wheel wrench on the market.