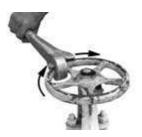

## **TITAN 100 Series Valve Wheel Wrench**

TITAN "100 SERIES" VALVE WHEEL WRENCHES are made from aluminium-magnesium to reduce the chance of sparks when opening stubborn valves.

An improved base pad design, a comfortable rounded gripping area, and the overall smooth finish of the wrench are features that add to the high standard of quality expected in all Gearench products.