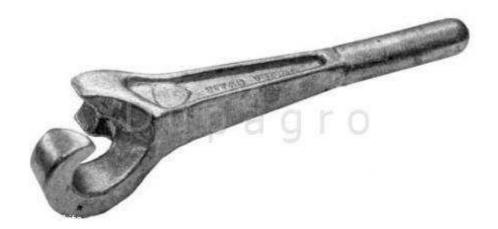

## **TITAN 100 Series Valve Wheel Wrench**

TITAN "100 SERIES" VALVE WHEEL WRENCHES are made from aluminium-magnesium to reduce the chance of sparks when opening stubborn valves.

An improved base pad design, a comfortable rounded gripping area, and the overall smooth finish of the wrench are features that add to the high standard of quality expected in all Gearench products.