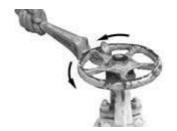

## **TITAN 100 Series Valve Wheel Wrench**

TITAN "100 SERIES" VALVE WHEEL WRENCHES are made from aluminium-magnesium to reduce the chance of sparks when opening stubborn valves.

An improved base pad design, a comfortable rounded gripping area, and the overall smooth finish of the wrench are features that add to the high standard of quality expected in all Gearench products.